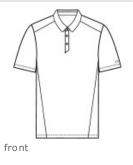

# OGIO<sup>®</sup> Slate Polo. OG143

**C)** ogio'

This sophisticated tonal heather polo has a slight slub texture and performs with moisture wicking and stretch for a polished look.

- 5.2-ounce, 90/10 poly/spandex with stay-cool wicking technology
- OGIO heat transfer label for tag-free comfort
- Self-fabric collar with collar stand
- OGIO woven tab at center back collar
- Angled 3-button placket with flat matte black silicone buttons
- Forward side seams
- Set-in, open hem sleeves
- Black reflective O on left sleeve