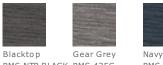

- Self-fabric collar with collar stand
- OGIO woven tab at center back collar
- Angled 3-button placket with flat matte black silicone buttons
- Forward side seams
- Set-in, open hem sleeves
- Black reflective O on left sleeve

## CARE INSTRUCTIONS

Machine wash cold with like colors. Do not use fabric softener. Do not bleach. Tumble dry low. Cool iron if necessary. Do not dry clean.





#### **HOW TO MEASURE**



CHEST WIDTH Measure under the arm and around the fullest part of the chest with arms down, keeping tape horizontal.

### SIZE CHART

|       | XS    | S     | М     | L     | XL    | 2XL   | 3XL   | 4XL   |
|-------|-------|-------|-------|-------|-------|-------|-------|-------|
| Chest | 32-34 | 35-37 | 38-40 | 41-43 | 44-46 | 47-49 | 50-53 | 54-57 |

#### COLOR INFORMATION



PMS NTR BLACK PMS 425C С

PMS 533C