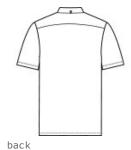

# OGIO<sup>®</sup> Slate Polo. OG143

**C)** ogio'

This sophisticated tonal heather polo has a slight slub texture and performs with moisture wicking and stretch for a polished look.

- 5.2-ounce, 90/10 poly/spandex with stay-cool wicking technology
- OGIO heat transfer label for tag-free comfort
- Self-fabric collar with collar stand
- OGIO woven tab at center back collar
- Angled 3-button placket with flat matte black silicone buttons
- Forward side seams
- Set-in, open hem sleeves
- Black reflective O on left sleeve