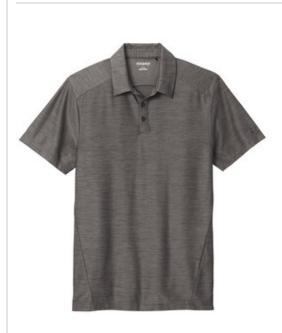

# OGIO<sup>®</sup> Slate Polo. OG143

**C)** ogio'

This sophisticated tonal heather polo has a slight slub texture and performs with moisture wicking and stretch for a polished look.

- 5.2-ounce, 90/10 poly/spandex with stay-cool wicking technology
- OGIO heat transfer label for tag-free comfort
- Self-fabric collar with collar stand
- OGIO woven tab at center back collar
- Angled 3-button placket with flat matte black silicone buttons
- Forward side seams
- Set-in, open hem sleeves
- Black reflective O on left sleeve