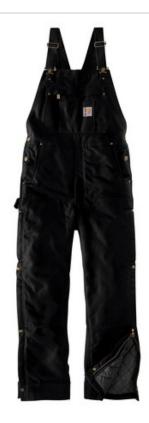

## Carhartt<sup>®</sup> Firm Duck Insulated Bib Overalls CT104393

- 12-ounce, firm hand, 100% ring spun cotton duck canvas
- Quilted nylon lining to waist for easy on and off; polyester insulation to waist for midweight warmth
- Adjustable elastic suspenders
- Multi-compartment bib pocket with zip closure
- Zipper fly
- Two large front pockets
- Hammer loop on right leg
- Seam-to-seam chap-style double-front construction
- Double-layer knees with openings for added knee pads and cleaning out debris
- Ankle-to-thigh leg zippers with storm flaps and snap closures
- Reinforced Cordura<sup>®</sup> back-leg kick panels
- Two reinforced back pockets
- Metal rivets at vital stress points
- Carhartt-strong, triple-stitched main seams
- Carhartt label sewn on bib pocket
- 31-inch inseam