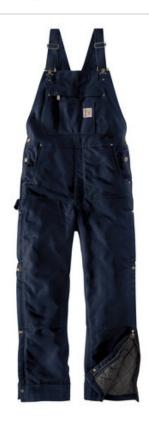

## Carhartt<sup>®</sup> Tall Firm Duck Insulated Bib Overalls CTT104393

- 12-ounce, firm hand, 100% ring spun cotton duck canvas
- Quilted nylon lining to waist for easy on and off; polyester insulation to waist for midweight warmth
- Adjustable elastic suspenders
- Multi-compartment bib pocket with zip closure
- Zipper fly
- Two large front pockets
- Hammer loop on right leg
- Seam-to-seam chap-style double-front construction
- Double-layer knees with openings for added knee pads and cleaning out debris
- Ankle-to-thigh leg zippers with storm flaps and snap closures
- Reinforced Cordura<sup>®</sup> back-leg kick panels
- Two reinforced back pockets
- Metal rivets at vital stress points
- Carhartt-strong, triple-stitched main seams
- Carhartt label sewn on bib pocket
- 33-inch inseam