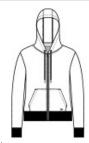

# New Era<sup>®</sup> Ladies Thermal Full-Zip Hoodie LNEA141

A perfect layering piece that's lightweight and comfortable, this classic thermal hoodie comes with modern style.

- 5.5-ounce, 60/40 cotton/polyester
- Woven back neck label
- Drawcord with New Era debossed metal tips
- Slight drop shoulder
- Front pouch pockets
- Rib knit cuffs and hem
- Embroidered New Era flag logo on pocket

#### **CARE INSTRUCTIONS**

Machine Wash Cold With Like Colors. Do Not Use Fabric Softener. Do Not Bleach. Tumble Dry Low. Remove Promptly. Warm Iron If Necessary.

front