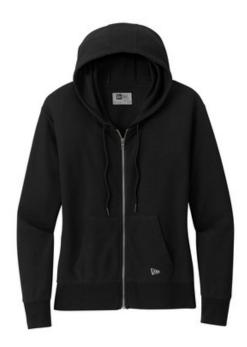

# New Era<sup>®</sup> Ladies Thermal Full-Zip Hoodie LNEA141

A perfect layering piece that's lightweight and comfortable, this classic thermal hoodie comes with modern style.

- 5.5-ounce, 60/40 cotton/polyester
- Woven back neck label
- Drawcord with New Era debossed metal tips
- Slight drop shoulder
- Front pouch pockets
- Rib knit cuffs and hem
- Embroidered New Era flag logo on pocket