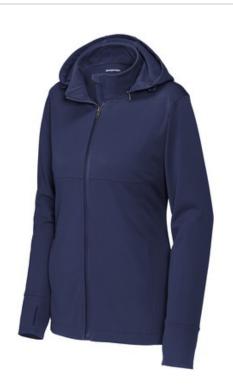

## Sport-Tek<sup>®</sup> Ladies Hooded Soft Shell Jacket LST980

With sporty raglan sleeves, wind-resistance and waterresistance, this soft shell is made to move with youregardless of the weather.

- 100% polyester knit shell with a durable water-repellent (DWR) coating bonded to a water-resistant film insert and a 100% polyester brushed tricot interior
- 5000MM fabric waterproof rating
- 5000G/M2 fabric breathability rating
- Longer silhouette
- Removable three-panel hood with drawcord and toggles
- Raglan sleeves
- Coated reverse coil center front zipper
- Front reverse coil zippered pockets
- Elastic binding at cuffs
- Thumbholes for warmth
- Open drop tail hem
- \*\*