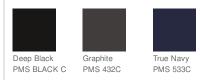

awcord and toggles
- Raglan sleeves
- Coated reverse coil center front zipper
- Front reverse coil zippered pockets
- Elastic binding at cuffs
- Thumbholes for warmth
- Open drop tail hem
- \*\*

### **CARE INSTRUCTIONS**

Machine Wash Cold With Like Colors. Do Not Bleach. Do Not Use Fabric Softener. Tumble Dry Low. Do Not Iron.

#### HOW TO MEASURE



## BUST

Measure under the arm and around the fullest part of the bust with arms down, keeping tape horizontal.

#### SIZE CHART

|      | XS    | S     | Μ     | L     | XL    | XXL   | 3XL   | 4XL   |
|------|-------|-------|-------|-------|-------|-------|-------|-------|
| Size | 2     | 4/6   | 8/10  | 12/14 | 16/18 | 20/22 | 24/26 | 28/30 |
| Bust | 32-34 | 35-36 | 37-38 | 39-41 | 42-44 | 45-47 | 48-51 | 52-55 |

## COLOR INFORMATION