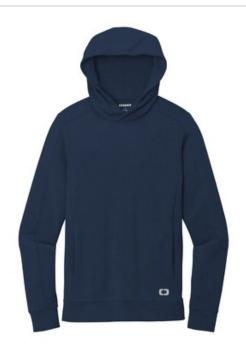

# OGIO® Luuma Hoodie OG814

This ultraversatile, ultracomfortable hoodie easily transitions from the gym to the office with OGIO-only style.

- 7.1-ounce, 57/38/5 modal/poly/spandex fleece
- OGIO heat transfer label for tag-free comfort
- 2-panel, jersey-lined hood
- Seaming details at sleeves
- Side panel details
- Hidden side entry pockets
- Open hem
- Reflective O heat transfer on front left hem