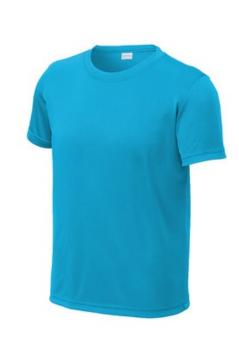

## Sport-Tek<sup>®</sup> Youth PosiCharge<sup>®</sup> Re-Compete Tee YST720

Recycled polyester and color-locking PosiCharge technology make this smooth-faced, odor-fighting, moisture-wicking tee outcompete other t-shirts.

3.8-ounce, 100% recycled polyester with PosiCharge technology

- Tear-away removable label
- Taped neck
- Set-in sleeves
- Athletic fit

\*\*