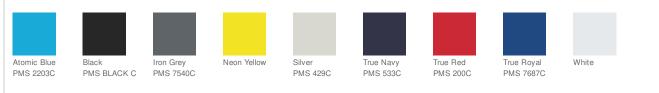

cking PosiCharge technology make this smooth-faced, odor-fighting, moisture-wicking tee outcompete other t-shirts.

3.8-ounce, 100% recycled polyester with PosiCharge technology

- Tear-away removable label
- Taped neck
- Set-in sleeves
- Athletic fit

\*\*

### CARE INSTRUCTIONS

Machine Wash Cold With Like Colors. Do Not Use Fabric Softener. Do Not Bleach. Tumble Dry Low. Remove Promptly. Cool Iron If Necessary.





HOW TO MEASURE



CHEST WIDTH

Measure under the arm and around the fullest part of the chest with arms down, keeping tape horizontal.

#### SIZE CHART

|       | XS    | S     | М     | L     | XL    |
|-------|-------|-------|-------|-------|-------|
| Size  | 4/5   | 6/8   | 10/12 | 14/16 | 18/20 |
| Chest | 22-24 | 25-27 | 28-30 | 30-32 | 32-34 |

### COLOR INFORMATION