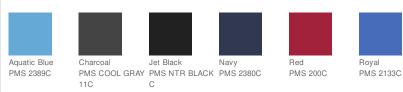

on Tee that's pre-treated and optimized for direct to garment (DTG) printing.

- 6-ounce, 100% cotton, 30 singles
- Fabric pre-treated and optimized with PosiPrint<sup>™</sup> technology for direct to garment (DTG) printing
- 1x1 rib knit neck
- Double-needle sleeves and hem
- Removable tag for comfort and relabeling
- For best results, do not use with DTG printers that use a wet-on-wet treating process.
- \*\*





#### HOW TO MEASURE



CHEST WIDTH

Measure under the arm and around the fullest part of the chest with arms down, keeping tape horizontal.

### SIZE CHART

|       | XS    | S     | М     | L     | XL    |
|-------|-------|-------|-------|-------|-------|
| Size  | 4/5   | 6/8   | 10/12 | 14/16 | 18/20 |
| Chest | 22-24 | 25-27 | 28-30 | 30-32 | 32-34 |

## COLOR INFORMATION