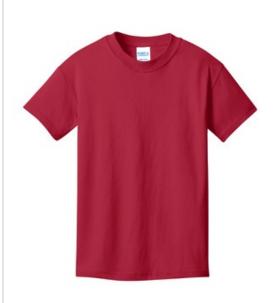

# Port & Company<sup>®</sup> Youth Core Cotton DTG Tee PC54YDTG

Revolutionary PosiPrint<sup>™</sup> printing technology, unbeatable softness and exceptional comfort meet in our Core Cotton Tee that's pre-treated and optimized for direct to garment (DTG) printing.

- 6-ounce, 100% cotton, 30 singles
- Fabric pre-treated and optimized with PosiPrint<sup>™</sup> technology for direct to garment (DTG) printing
- 1x1 rib knit neck
- Double-needle sleeves and hem
- Removable tag for comfort and relabeling
- For best results, do not use with DTG printers that use a wet-on-wet treating process.
- \*\*