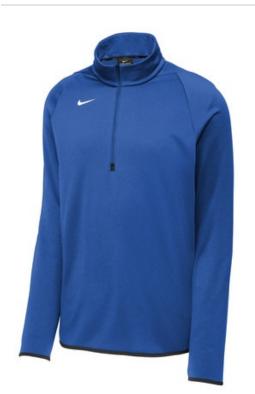

## LIMITED EDITION Nike Therma-FIT 1/4-Zip Fleece CN9492

Nike has elevated this limited edition style as a year-round workout essential with incredibly warm, insulating Therma-FIT fabric which breathes and manages moisture. The design includes a zip-through collar, elastic binding at the open cuffs and the open drop tail hem. The contrast heat transfer Swoosh design trademark is on the right chest. Made of 7.4ounce, 60/40 recycled polyester/polyester Therma-FIT fabric.\*\*