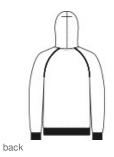

## Sport-Tek<sup>®</sup> Drive Fleece Pullover Hoodie STF200

Show your drive in this cotton-rich fleece that's rooted in the classic looks of sport and streetwear. With a natural hand feel, Drive Fleece has coverstitching and rib knit pocket details for durability, and a comfortable, old-school style that stands on its own.

- 7.5-ounce, 60/40 cotton/poly fleece
- Two-panel hood with dart for shaping
- Dyed-to-match drawcords
- Tear-away removable label
- Rib knit V inset at neck
- Raglan sleeves with coverstitching
- Rib knit at front pouch pocket opening
- Rib knit cuffs and hem