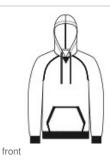

## Sport-Tek<sup>®</sup> Drive Fleece Pullover Hoodie STF200

Show your drive in this cotton-rich fleece that's rooted in the classic looks of sport and streetwear. With a natural hand feel, Drive Fleece has coverstitching and rib knit pocket details for durability, and a comfortable, old-school style that stands on its own.

- 7.5-ounce, 60/40 cotton/poly fleece
- Two-panel hood with dart for shaping
- Dyed-to-match drawcords
- Tear-away removable label
- Rib knit V inset at neck
- Raglan sleeves with coverstitching
- Rib knit at front pouch pocket opening
- Rib knit cuffs and hem