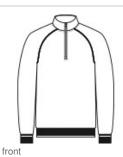

# Sport-Tek<sup>®</sup> Drive Fleece 1/4-Zip Pullover STF202

Show your drive in this cotton-rich fleece that's rooted in the classic looks of sport and streetwear. With a natural hand feel, Drive Fleece has coverstitching for durability, and a comfortable, old-school style that stands on its own.

- 7.5-ounce, 60/40 cotton/poly fleece
- Cadet collar
- Tear-away removable label
- Raglan sleeves with coverstitching
- Rib knit cuffs and hem

\*\*