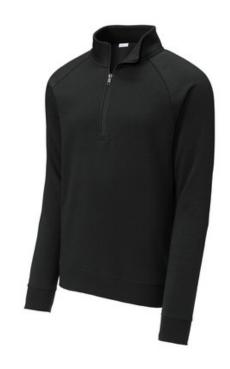

# Sport-Tek<sup>®</sup> Drive Fleece 1/4-Zip Pullover STF202

Show your drive in this cotton-rich fleece that's rooted in the classic looks of sport and streetwear. With a natural hand feel, Drive Fleece has coverstitching for durability, and a comfortable, old-school style that stands on its own.

- 7.5-ounce, 60/40 cotton/poly fleece
- Cadet collar
- Tear-away removable label
- Raglan sleeves with coverstitching
- Rib knit cuffs and hem

\*\*