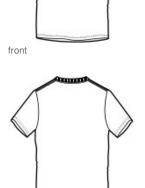

#### HOW TO MEASURE

CHEST WIDTH

Measure under the arm and around the fullest part of the chest with arms down, keeping tape horizontal.