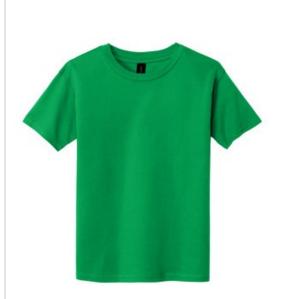

## Gildan Youth Softstyle<sup>®</sup> T-Shirt 64000B

### • 4.5-ounce, 100% ring spun cotton

- Seamless double-needle <sup>3</sup>/<sub>4</sub>" neck
- Taped neck and shoulders
- Tearaway label
- Modern classic fit tubular body
- Double-needle sleeves and hem
- \*\*